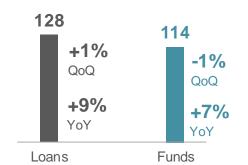

## Geographic regions' summary

**Europe:** focus on operating in a more integrated way. **The Americas**: solid volume and profit growth while capturing new opportunities

|               | Total customers <sup>1</sup> (millions) | <b>Loans</b><br>(EUR bn) | Customer funds<br>(EUR bn) | Underlying profit<br>(EUR mn) | <b>RoTE</b> (9M'19) |
|---------------|-----------------------------------------|--------------------------|----------------------------|-------------------------------|---------------------|
| Europe        | 67                                      | <b>635</b> +2%           | <b>662</b><br>+5%          | <b>3,640</b> -4%              | 10%                 |
| North America | 23                                      | <b>128</b> +9%           | <b>114</b><br>+7%          | <b>1,278</b> +20%             | 13%²                |
| South America | 53                                      | <b>130</b> +9%           | <b>166</b> +9%             | <b>2,977</b> +18%             | 21%                 |

# North America: double digit profit improvement in the US and Mexico, while increasing coordination between both countries

| P&L*                   | Q3'19  | % Q2'19 | 9M'19  | % 9M'18 |
|------------------------|--------|---------|--------|---------|
| NII                    | 2,259  | 0.7     | 6,661  | 7.3     |
| Net fee income         | 448    | -3.7    | 1,349  | 5.0     |
| Total income           | 2,983  | 1.6     | 8,655  | 7.4     |
| Operating expenses     | -1,267 | 3.8     | -3,654 | 4.1     |
| LLPs                   | -1,009 | 26.6    | -2,606 | 7.5     |
| PBT                    | 628    | -29.2   | 2,222  | 13.9    |
| Underlying att. profit | 388    | -23.2   | 1,278  | 20.0    |