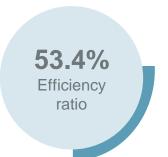

#### **ACTIVITY**

Santander

Volumes in EUR bn and % change in constant euros

18% +9% Loyal/active Digital customers customers 3.09% 2.18% (+9 bps) (-82 bps) Cost of **NPL** ratio credit 42.5% 10% Efficiency RoTE<sup>2</sup> ratio

Note: Loans excluding reverse repos. Funds: deposits excluding repos + marketed mutual funds
(1) Includes leasing (2) Adjusted for excess capital. Otherwise, Santander US 6% and SC USA 17%
Customers and credit quality ratios YoY change. Underlying RoTE.