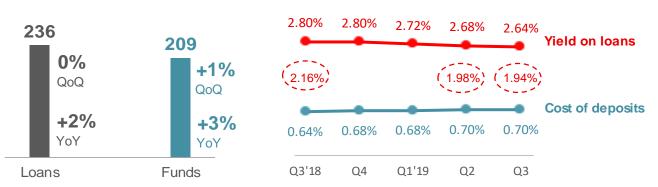

# **USA:** Positive evolution YoY in both volumes and results. QoQ profit affected by lower rates and seasonality in SC USA

| P&L*                   | Q3'19 | % Q2'19 | 9M'19  | % 9M'18 |     |
|------------------------|-------|---------|--------|---------|-----|
| NII                    | 1,460 | -0.6    | 4,320  | 6.0     | +2% |
| Net fee income         | 238   | -3.9    | 716    | 5.1     |     |
| Total income           | 1,977 | 1.8     | 5,711  | 7.9     | +5% |
| Operating expenses     | -847  | 4.1     | -2,427 | 2.8     |     |
| LLPs                   | -786  | 37.4    | -1,965 | 10.5    | +2% |
| PBT                    | 267   | -49.7   | 1,158  | 15.6    |     |
| Underlying att. profit | 154   | -46.7   | 619    | 27.3    |     |

<sup>(\*)</sup> EUR mn and % change in constant euros

#### **ACTIVITY**

Santander

Volumes in EUR bn and % change in constant euros

18% +9% Loyal/active Digital customers customers 3.09% 2.18% (+9 bps) (-82 bps) Cost of **NPL** ratio credit 42.5% 10% Efficiency RoTE<sup>2</sup> ratio

Note: Loans excluding reverse repos. Funds: deposits excluding repos + marketed mutual funds
(1) Includes leasing (2) Adjusted for excess capital. Otherwise, Santander US 6% and SC USA 17%
Customers and credit quality ratios YoY change. Underlying RoTE.

SC USA RoTE: 25%2