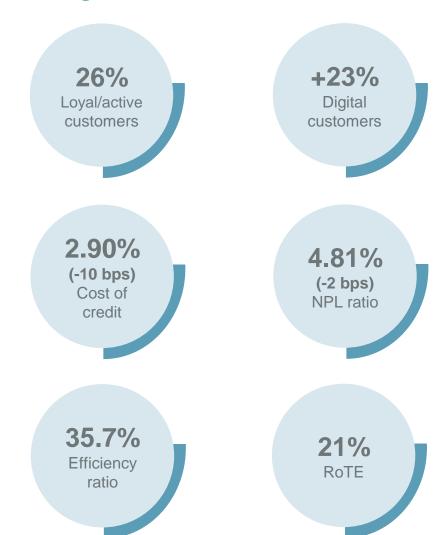

# **Chile**: profit increase driven by good market results, cost control and lower provisions. Record increase in customers QoQ with strong fee income growth. NII affected by lower inflation (UF<sup>1</sup>)

| P&L*                   | Q3'19 | % Q2'19 | 9M'19 | % 9M'18 |
|------------------------|-------|---------|-------|---------|
| NII                    | 462   | -5.3    | 1,402 | -1.8    |
| Net fee income         | 102   | 7.5     | 302   | -5.7    |
| Total income           | 646   | 0.7     | 1,901 | 2.0     |
| Operating expenses     | -260  | -1.2    | -785  | 2.1     |
| LLPs                   | -106  | 3.0     | -314  | -8.8    |
| PBT                    | 295   | 7.3     | 855   | 3.9     |
| Underlying att. profit | 162   | 1.3     | 473   | 5.7     |

<sup>(\*)</sup> EUR mn and % change in constant euros

#### **ACTIVITY**

Volumes in EUR bn and % change in constant euros

47%

Loyal/active

customers

1.06%

(-12 bps)