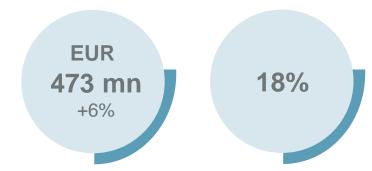

# **Chile**: profit increase driven by good market results, cost control and lower provisions. Record increase in customers QoQ with strong fee income growth. NII affected by lower inflation (UF<sup>1</sup>)

#### **ACTIVITY**

Volumes in EUR bn and % change in constant euros

47%

Loyal/active

customers

1.06%

(-12 bps)