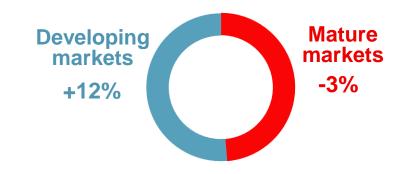

# Customer revenue growth QoQ (+2%) and YoY (+5%) driven by developing markets and consumer businesses

# YoY growth due to higher volumes and spread management, with improvements in 6 of our 10 core markets

QoQ positive evolution in developing markets while mature markets are impacted by lower interest rates