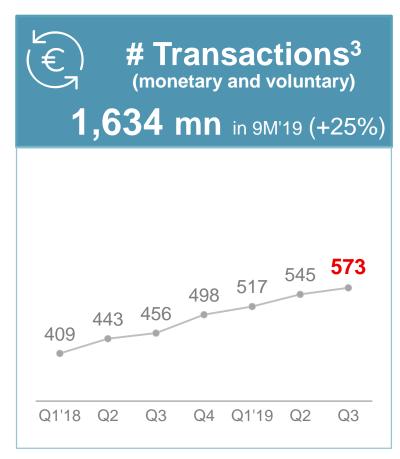

# Customers and digital activity

Our successful commercial and digital transformation strategy is reflected in a larger customer base, increased loyalty ratio...

## ...as well as in increased activity and number of digital customers

Note: YoY changes.

<sup>(1)</sup> Data as of 30 September. Every natural or legal person that, being part of a commercial bank, has logged in to their personal area of internet banking or mobile phone (or both) in the last 30 days. Digital customers in the last 90 days: 39.9 mn.

<sup>(2)</sup> Private accesses. Logins of bank's customers on Santander internet banking or apps. ATM accesses by mobile are not included.

<sup>(3)</sup> Customer interaction through mobile or internet banking which resulted in a change of balance. ATM transactions are not included.