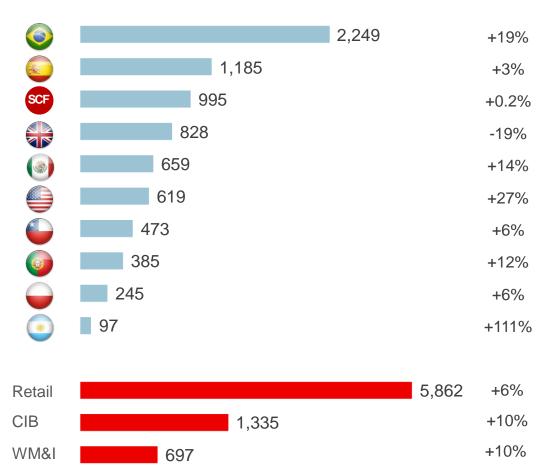

# Continued widespread growth: **loans (+4% YoY) and customer funds (+6% YoY)**, boosted by developing markets and our consumer businesses

#### Loans and advances to customers in core markets

EUR bn and YoY change in constant EUR

# **Retail Banking:** continued focus on customer loyalty and digital transformation. We continued to launch new products and services that cover our customers' needs

| P&L*                   | Q3'19  | % Q2'19 | 9M'19   | % 9M'18 |
|------------------------|--------|---------|---------|---------|
| NII                    | 8,308  | 1.1     | 24,861  | 4.3     |
| Net fee income         | 2,244  | 2.4     | 6,827   | 5.3     |
| Total income           | 11,071 | 3.6     | 32,599  | 4.2     |
| Operating expenses     | -4,799 | 1.5     | -14,512 | 2.3     |
| LLPs                   | -2,446 | 19.3    | -6,697  | 8.2     |
| PBT                    | 3,448  | -1.9    | 10,223  | 4.9     |
| Underlying att. profit | 2,006  | -2.6    | 5,862   | 5.9     |

# Corporate & Investment Banking: YoY profit growth driven by value added businesses which more than offset lower Markets results. QoQ net fee growth mainly due to Project Finance, Trade and Corporate Finance

# Wealth Management & Insurance: strategic initiatives focused on the development of Private Banking's global and digital platform and strengthening SAM and Insurance's value proposition

| P&L*                   | Q3'19 | % Q2'19 | 9M'19 | % 9M'18 |
|------------------------|-------|---------|-------|---------|
| NII                    | 139   | 2.8     | 422   | 8.3     |
| Net fee income         | 299   | 1.4     | 873   | 1.3(**) |
| Total income           | 550   | 0.8     | 1,635 | 5.6     |
| Operating expenses     | -222  | -0.6    | -677  | 2.2     |
| LLPs                   | -3    |         | 3     |         |
| PBT                    | 321   | 0.4     | 953   | 8.9     |
| Underlying att. profit | 238   | 2.5     | 697   | 9.5     |