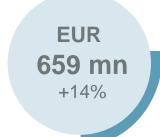

# **Mexico:** YoY double-digit profit growth due to higher customer revenue and lower cost of credit. Santander's stake in Santander México increased to 91.65%

| P&L*                   | Q3'19 | % Q2'19 | 9M'19  | % 9 <b>M</b> '18 |
|------------------------|-------|---------|--------|------------------|
| NII                    | 798   | 3.2     | 2,341  | 9.8              |
| Net fee income         | 210   | -3.4    | 633    | 4.8              |
| Total income           | 1,007 | 1.2     | 2,944  | 6.6              |
| Operating expenses     | -420  | 3.3     | -1,226 | 7.0              |
| LLPs                   | -223  | -0.8    | -642   | -0.8             |
| PBT                    | 361   | 0.7     | 1,064  | 12.2             |
| Underlying att. profit | 234   | 7.3     | 659    | 13.9             |

#### **ACTIVITY**

Volumes in EUR bn and % change in constant euros