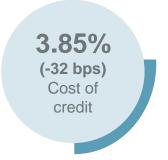

# **Brazil:** YoY double-digit profit growth due to higher NII and fee income (increased volumes and activity), cost control and cost of credit improvement. High RoTE (22%)

| P&L*                   | Q3'19  | % Q2'19 | 9M'19  | % 9M'18 |
|------------------------|--------|---------|--------|---------|
| NII                    | 2,560  | 1.6     | 7,539  | 5.5     |
| Net fee income         | 970    | 4.9     | 2,825  | 12.2    |
| Total income           | 3,522  | 2.0     | 10,386 | 6.5     |
| Operating expenses     | -1,137 | 3.1     | -3,364 | 3.8     |
| LLPs                   | -753   | -1.0    | -2,223 | 1.4     |
| PBT                    | 1,454  | 1.2     | 4,301  | 12.2    |
| Underlying att. profit | 767    | 0.7     | 2,249  | 18.7    |