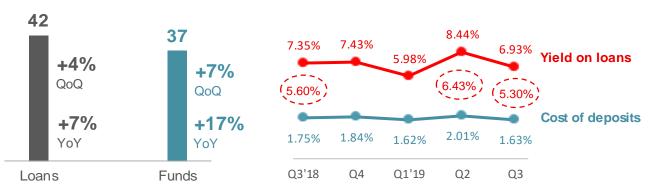

### **Spain:** profit up boosted by cost synergies, the improvement in customer spread (+20 bps vs. 9M'18) and portfolio management. QoQ profit evolution benefited by SRF contribution in Q2

| P&L*                   | Q3'19 | % Q2'19 | 9M'19  | % 9M'18    |
|------------------------|-------|---------|--------|------------|
| NII                    | 967   | -4.2    | 2,985  | -1.8 (+1%) |
| Net fee income         | 614   | -1.6    | 1,861  | -6.5       |
| Total income           | 1,989 | 7.6     | 5,695  | -2.0       |
| Operating expenses     | -999  | -2.1    | -3,043 | -7.0(-6%)  |
| LLPs                   | -210  | -8.0    | -680   | 4.8        |
| PBT                    | 681   | 48.7    | 1,617  | 5.9        |
| Underlying att. profit | 491   | 45.3    | 1,185  | 3.3 (+5%)  |

#### **ACTIVITY**