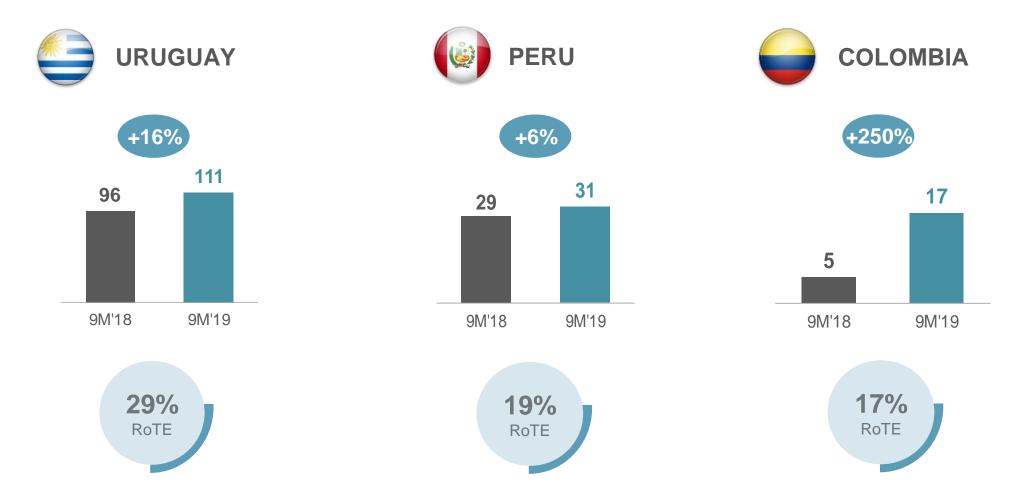

# **Uruguay and Andean Region.** Increased volumes and activity reflected in profit growth (NII and fee income growth) and efficiency improvement

**Primary segments** 

**Secondary segments** 

Other countries