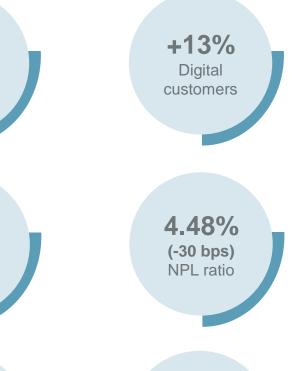

## Other countries (1)

Positive evolution YoY in both volumes and results. QoQ profit affected by lower rates and seasonality in SC USA

Efficiency improved YoY (2 pp), driven by increased revenue and cost control