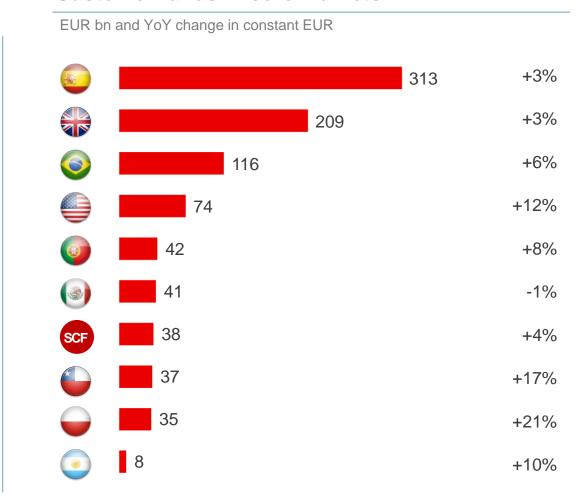

# Continued widespread growth: **loans (+4% YoY) and customer funds (+6% YoY)**, boosted by developing markets and our consumer businesses

#### **Customer funds in core markets**