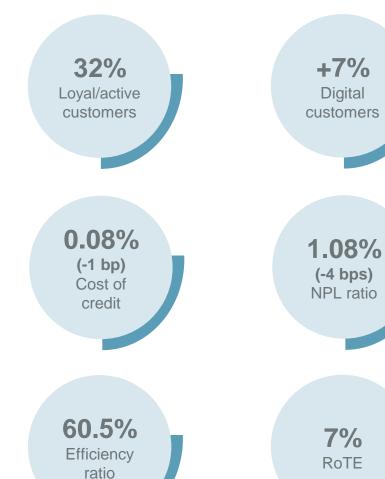

# **USA:** Positive evolution YoY in both volumes and results. QoQ profit affected by lower rates and seasonality in SC USA

| P&L*                   | Q3'19 | % Q2'19 | 9M'19  | % 9M'18 |     |
|------------------------|-------|---------|--------|---------|-----|
| NII                    | 1,460 | -0.6    | 4,320  | 6.0     | +2% |
| Net fee income         | 238   | -3.9    | 716    | 5.1     |     |
| Total income           | 1,977 | 1.8     | 5,711  | 7.9     | +5% |
| Operating expenses     | -847  | 4.1     | -2,427 | 2.8     |     |
| LLPs                   | -786  | 37.4    | -1,965 | 10.5    | +2% |
| PBT                    | 267   | -49.7   | 1,158  | 15.6    |     |
| Underlying att. profit | 154   | -46.7   | 619    | 27.3    |     |

<sup>(\*)</sup> EUR mn and % change in constant euros

#### **ACTIVITY**

Santander

Volumes in EUR bn and % change in constant euros

18% +9% Loyal/active Digital customers customers 3.09% 2.18% (+9 bps) (-82 bps) Cost of **NPL** ratio credit 42.5% 10% Efficiency RoTE<sup>2</sup> ratio

Note: Loans excluding reverse repos. Funds: deposits excluding repos + marketed mutual funds
(1) Includes leasing (2) Adjusted for excess capital. Otherwise, Santander US 6% and SC USA 17%
Customers and credit quality ratios YoY change. Underlying RoTE.

SC USA RoTE: 25%2