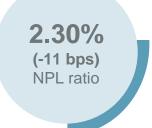

### **Spain:** profit up boosted by cost synergies, the improvement in customer spread (+20 bps vs. 9M'18) and portfolio management. QoQ profit evolution benefited by SRF contribution in Q2

| P&L*                   | Q3'19 | % Q2'19 | 9M'19  | % 9M'18    |
|------------------------|-------|---------|--------|------------|
| NII                    | 967   | -4.2    | 2,985  | -1.8 (+1%) |
| Net fee income         | 614   | -1.6    | 1,861  | -6.5       |
| Total income           | 1,989 | 7.6     | 5,695  | -2.0       |
| Operating expenses     | -999  | -2.1    | -3,043 | -7.0(-6%)  |
| LLPs                   | -210  | -8.0    | -680   | 4.8        |
| PBT                    | 681   | 48.7    | 1,617  | 5.9        |
| Underlying att. profit | 491   | 45.3    | 1,185  | 3.3 (+5%)  |