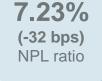

#### **ACTIVITY**

Santander

Volumes in EUR bn and % change in constant euros

18% +9% Loyal/active Digital customers customers 3.09% 2.18% (+9 bps) (-82 bps) Cost of **NPL** ratio credit 42.5% 10% Efficiency RoTE<sup>2</sup> ratio

Note: Loans excluding reverse repos. Funds: deposits excluding repos + marketed mutual funds
(1) Includes leasing (2) Adjusted for excess capital. Otherwise, Santander US 6% and SC USA 17%
Customers and credit quality ratios YoY change. Underlying RoTE.