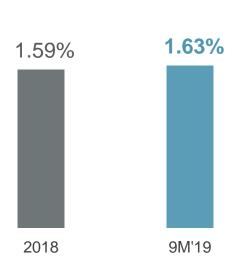

## Cost of credit

%

|                            | <u>Mar-18</u> | Jun-18 | Sep-18 | Dec-18 | Mar-19 | Jun-19 | Sep-19 |
|----------------------------|---------------|--------|--------|--------|--------|--------|--------|
| EUROPE                     | 0.24          | 0.25   | 0.26   | 0.24   | 0.24   | 0.24   | 0.25   |
| Spain                      | 0.35          | 0.36   | 0.41   | 0.38   | 0.40   | 0.41   | 0.41   |
| Santander Consumer Finance | 0.36          | 0.37   | 0.40   | 0.38   | 0.38   | 0.36   | 0.38   |
| United Kingdom             | 0.11          | 0.10   | 0.09   | 0.07   | 0.07   | 0.06   | 0.08   |
| Portugal                   | 0.08          | 0.10   | 0.03   | 0.09   | 0.03   | 0.03   | 0.00   |
| Poland                     | 0.69          | 0.71   | 0.69   | 0.65   | 0.61   | 0.66   | 0.71   |
| NORTH AMERICA              | 3.22          | 2.96   | 2.92   | 3.12   | 2.97   | 2.95   | 2.93   |
| US                         | 3.29          | 3.02   | 3.00   | 3.27   | 3.11   | 3.09   | 3.09   |
| Mexico                     | 2.95          | 2.78   | 2.72   | 2.75   | 2.62   | 2.61   | 2.55   |
| SOUTH AMERICA              | 3.15          | 3.10   | 3.00   | 2.99   | 2.89   | 2.87   | 2.90   |
| Brazil                     | 4.35          | 4.30   | 4.17   | 4.06   | 3.88   | 3.84   | 3.85   |
| Chile                      | 1.22          | 1.18   | 1.18   | 1.19   | 1.13   | 1.10   | 1.06   |
| Argentina                  | 2.06          | 2.47   | 2.92   | 3.45   | 4.02   | 4.33   | 4.86   |
| TOTAL GROUP                | 1.04          | 0.99   | 0.98   | 1.00   | 0.97   | 0.98   | 1.00   |