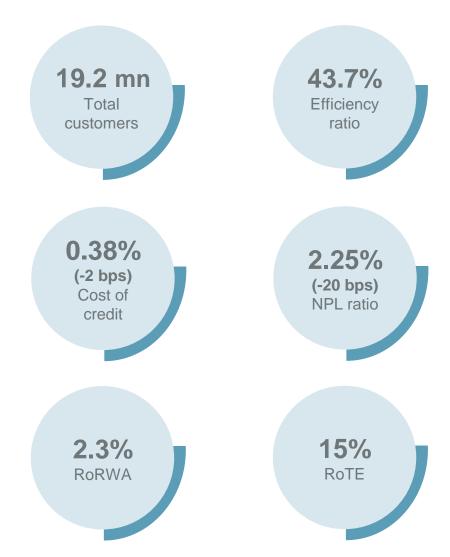

# **SCF:** leadership in Europe with best-in-class profitability (RoRWA: 2.3%) and efficiency. Historically low NPL ratio and cost of credit. LLPs normalised following portfolio sales in Q2

| P&L*                   | Q3'19 | % Q2'19 | 9M'19  | % 9M'18 |
|------------------------|-------|---------|--------|---------|
| NII                    | 977   | 0.9     | 2,888  | 4.3     |
| Net fee income         | 213   | 6.0     | 627    | 3.1     |
| Total income           | 1,203 | 4.6     | 3,525  | 3.3     |
| Operating expenses     | -504  | -4.0    | -1,539 | 3.4     |
| LLPs                   | -147  | 147.8   | -328   | 5.0     |
| PBT                    | 594   | 7.3     | 1,711  | 3.6     |
| Underlying att. profit | 338   | 1.5     | 995    | 0.2     |

<sup>(\*)</sup> EUR mn and % change in constant euros

#### **ACTIVITY**

Volumes in EUR bn and % change in constant euros