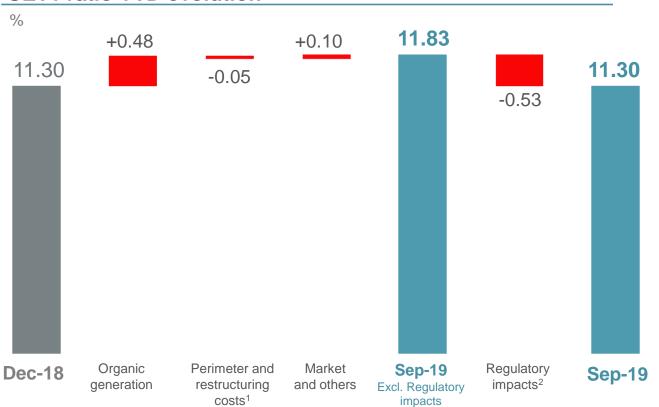

# Profitability and solvency

- ▶ We continued to generate capital organically: +19 bps in Q3; +48 bps YTD
- ▶ CET1 Sep-19: 11.30% impacted by regulatory effects and restructuring costs of -17 bps in Q3 and -66 bps YTD
- ▶ High profitability: 11.9% underlying RoTE

# We continued to generate capital organically (+19 bps QoQ; +48 bps YTD) CET1 ratio impacted by regulatory effects and restructuring costs

### **CET1** ratio YTD evolution

Santander

| QoQ evolution      |         |
|--------------------|---------|
| Organic generation | +19 bps |
| Others             | -2 bps  |
| Regulatory impacts | -17 bps |

Santander currently complies with MREL requirement<sup>3</sup>

- (1) Restructuring costs (-13 bps); Prisma (+2 bps); Share buyback Mexico (+4 bps), Other (+2 bps)
- (2) IFRS 16 (-19 bps); models and TRIM (-28 bps); Other (-6 bps)
- (3) Parent bank. Preliminary data