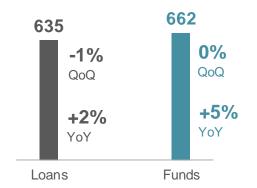

## Geographic regions' summary

**Europe:** focus on operating in a more integrated way. **The Americas**: solid volume and profit growth while capturing new opportunities

|               | Total customers <sup>1</sup> (millions) | <b>Loans</b><br>(EUR bn) | Customer funds<br>(EUR bn) | Underlying profit<br>(EUR mn) | <b>RoTE</b> (9M'19) |
|---------------|-----------------------------------------|--------------------------|----------------------------|-------------------------------|---------------------|
| Europe        | 67                                      | <b>635</b> +2%           | <b>662</b><br>+5%          | <b>3,640</b> -4%              | 10%                 |
| North America | 23                                      | <b>128</b> +9%           | <b>114</b><br>+7%          | <b>1,278</b> +20%             | 13%²                |
| South America | 53                                      | <b>130</b> +9%           | <b>166</b> +9%             | <b>2,977</b> +18%             | 21%                 |

# **Europe:** in a low interest rate and low growth environment, results reflect revenue pressure, cost control and good credit quality. Working to simplify and integrate our structure

| P&L*                   | Q3'19  | % Q2'19 | 9M'19  | % 9M'18 |
|------------------------|--------|---------|--------|---------|
| NII                    | 3,530  | -0.4    | 10,671 | 1.1     |
| Net fee income         | 1,310  | 1.1     | 3,941  | -4.1    |
| Total income           | 5,295  | 2.9     | 15,709 | -1.4    |
| Operating expenses     | -2,719 | -1.6    | -8,310 | -1.1    |
| LLPs                   | -497   | 28.7    | -1,340 | 6.1     |
| PBT                    | 1,949  | 10.4    | 5,498  | -3.1    |
| Underlying att. profit | 1,286  | 9.0     | 3,640  | -4.2    |