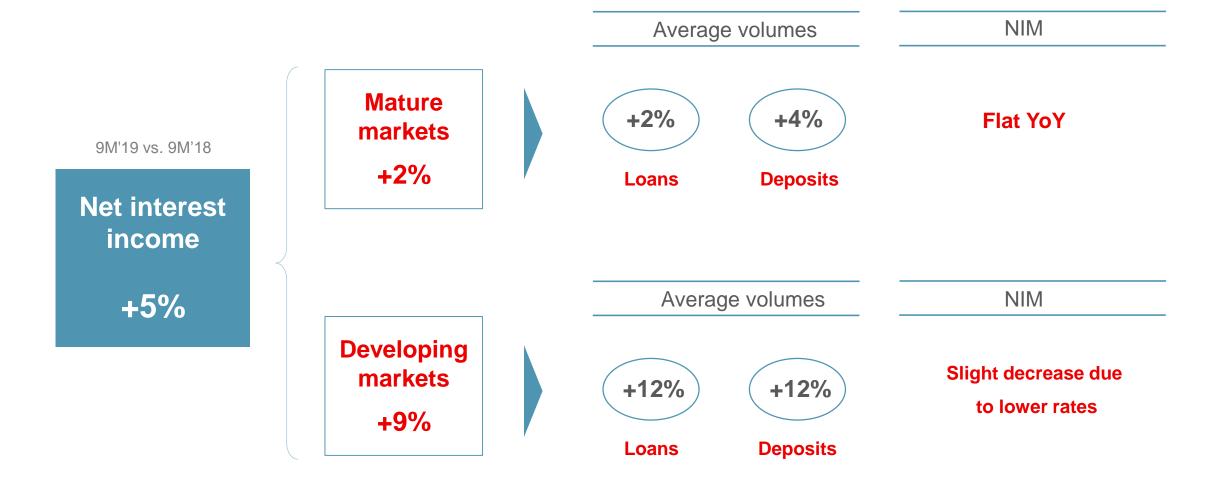

#### **Net interest income**

# YoY growth due to higher volumes and spread management, with improvements in 6 of our 10 core markets

QoQ positive evolution in developing markets while mature markets are impacted by lower interest rates

## Higher NII due to increased business volumes, partially offset by lower interest rates