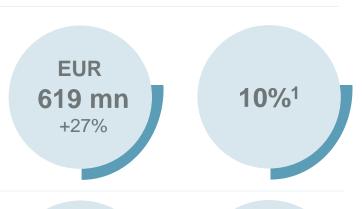

# **USA:** Positive evolution YoY in both volumes and results. QoQ profit affected by lower rates and seasonality in SC USA

| P&L*                   | Q3'19 | % Q2'19 | 9M'19  | % 9M'18 |     |
|------------------------|-------|---------|--------|---------|-----|
| NII                    | 1,460 | -0.6    | 4,320  | 6.0     | +2% |
| Net fee income         | 238   | -3.9    | 716    | 5.1     |     |
| Total income           | 1,977 | 1.8     | 5,711  | 7.9     | +5% |
| Operating expenses     | -847  | 4.1     | -2,427 | 2.8     |     |
| LLPs                   | -786  | 37.4    | -1,965 | 10.5    | +2% |
| PBT                    | 267   | -49.7   | 1,158  | 15.6    |     |
| Underlying att. profit | 154   | -46.7   | 619    | 27.3    |     |

#### **ACTIVITY**

Santander

Volumes in EUR bn and % change in constant euros

18% +9% Loyal/active Digital customers customers 3.09% 2.18% (+9 bps) (-82 bps) Cost of **NPL** ratio credit 42.5% 10% Efficiency RoTE<sup>2</sup> ratio