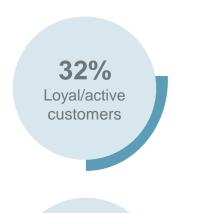

# **USA:** Positive evolution YoY in both volumes and results. QoQ profit affected by lower rates and seasonality in SC USA

| P&L*                   | Q3'19 | % Q2'19 | 9M'19  | % 9M'18 |     |
|------------------------|-------|---------|--------|---------|-----|
| NII                    | 1,460 | -0.6    | 4,320  | 6.0     | +2% |
| Net fee income         | 238   | -3.9    | 716    | 5.1     |     |
| Total income           | 1,977 | 1.8     | 5,711  | 7.9     | +5% |
| Operating expenses     | -847  | 4.1     | -2,427 | 2.8     |     |
| LLPs                   | -786  | 37.4    | -1,965 | 10.5    | +2% |
| PBT                    | 267   | -49.7   | 1,158  | 15.6    |     |
| Underlying att. profit | 154   | -46.7   | 619    | 27.3    |     |

#### **ACTIVITY**

Santander

Volumes in EUR bn and % change in constant euros

18% +9% Loyal/active Digital customers customers 3.09% 2.18% (+9 bps) (-82 bps) Cost of **NPL** ratio credit 42.5% 10% Efficiency RoTE<sup>2</sup> ratio