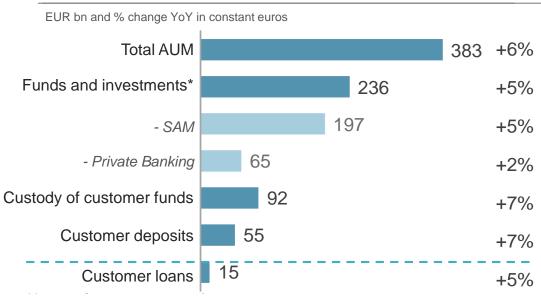

#### Note: Total assets marketed and/or managed

(\*) Total adjusted for funds from private banking customers managed by SAM. Pro forma including asset management Popular's joint venture. The repurchase of the remaining 60% of their stake is pending regulatory authorisations and other customary conditions.