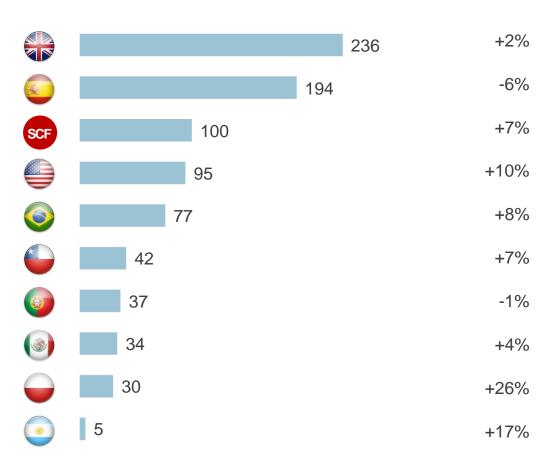

### Net fee income

♦ YoY increase accelerating vs. previous quarters

QoQ improvement boosted by South America

### Net fee income by market<sup>1</sup>

### Net fee income by segment<sup>1</sup>

<sup>(1)</sup> YoY change in constant euros