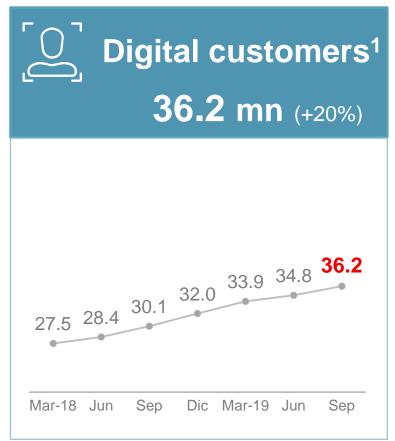

# Customers and digital activity

Our successful commercial and digital transformation strategy is reflected in a larger customer base, increased loyalty ratio...

## ...as well as in increased activity and number of digital customers

Note: YoY changes.

<sup>(1)</sup> Data as of 30 September. Every natural or legal person that, being part of a commercial bank, has logged in to their personal area of internet banking or mobile phone (or both) in the last 30 days. Digital customers in the last 90 days: 39.9 mn.