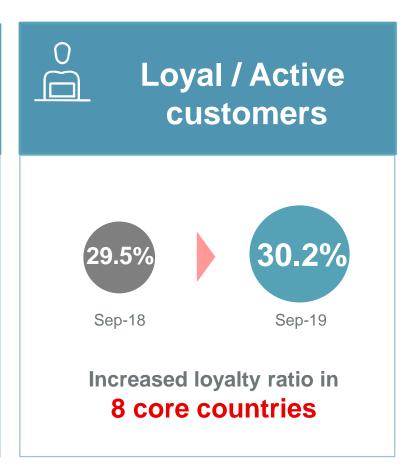

# Customers and digital activity

Our successful commercial and digital transformation strategy is reflected in a larger customer base, increased loyalty ratio...

## ...as well as in increased activity and number of digital customers

Note: YoY changes.

<sup>(1)</sup> Data as of 30 September. Every natural or legal person that, being part of a commercial bank, has logged in to their personal area of internet banking or mobile phone (or both) in the last 30 days. Digital customers in the last 90 days: 39.9 mn.