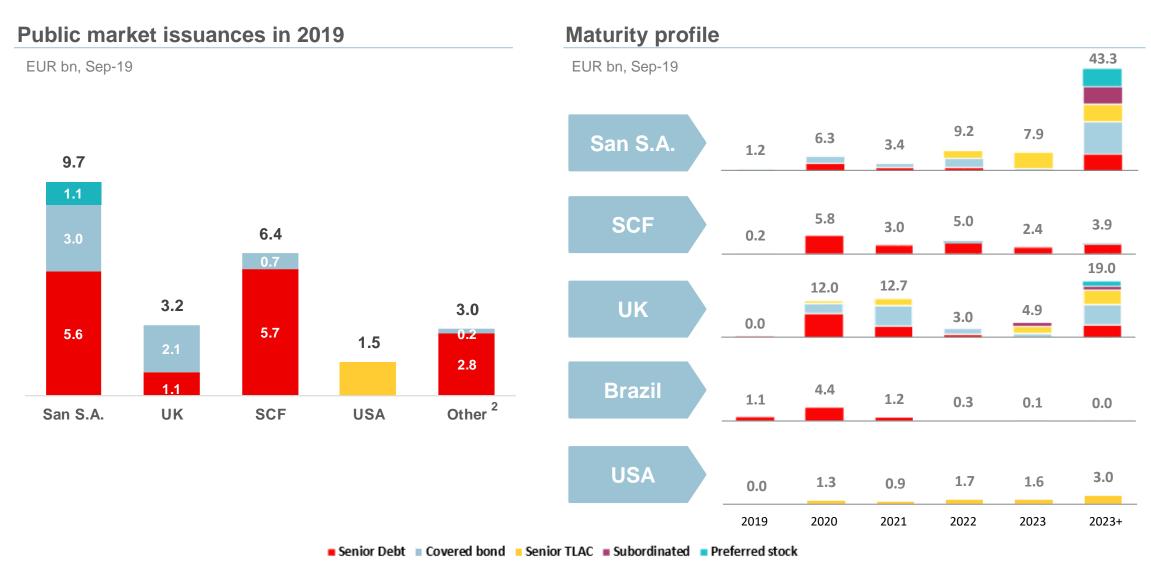

# In the year to date, the Group has issued EUR 24 bn<sup>1</sup> of MLT debt and is able to cover its very manageable maturity profile

<sup>(1)</sup> Data include public issuances from all units with period-average exchange rates. Excludes securitisations