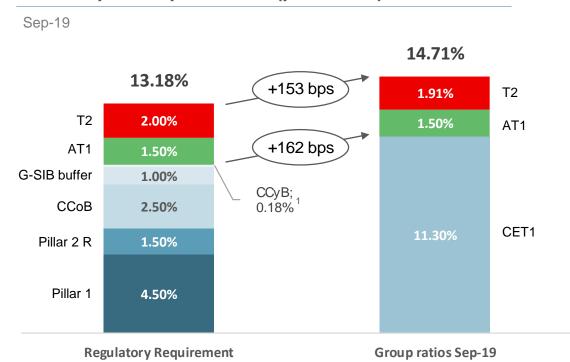

# Santander's capital levels, both phased-in and fully loaded, exceed minimum regulatory requirements

#### SREP capital requirements (phased-in) and MDA

- AT1 and T2 issuance to targets (AT1: 1.5%; T2: 2% of RWAs) is close to zero assuming constant RWAs
- Santander S.A. meets current MREL requirement<sup>2</sup> following the MREL eligible issuances over the last two years
- As of Sep-19, the distance to the MDA for 2019 is 153 bps<sup>3</sup>

Note: Data calculated using the IFRS 9 transitional arrangements

- (1) Estimated Countercyclical buffer
- (2) Parent bank, preliminary data

2019

(3) MDA trigger = min (A;B;C) = 1.53%; (A) Group CET1 (11.30%) + AT1 (1.50%) + T2 (1.91%) vs. Regulatory Total Capital (13.18%) = 1.53%; (B) Group CET1 (11.30%) + AT1 (1.50%) vs. Regulatory T1 Capital (11.18%) = 1.62%; (C) Group CET1 (11.30%) vs. Regulatory CET1 Capital (9.68%) = 1.62%