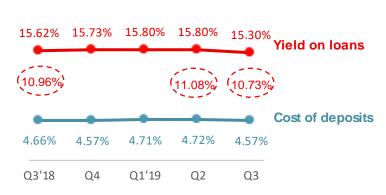

# **Brazil:** YoY double-digit profit growth due to higher NII and fee income (increased volumes and activity), cost control and cost of credit improvement. High RoTE (22%)

| P&L*                   | Q3'19  | % Q2'19 | 9M'19  | % 9M'18 |
|------------------------|--------|---------|--------|---------|
| NII                    | 2,560  | 1.6     | 7,539  | 5.5     |
| Net fee income         | 970    | 4.9     | 2,825  | 12.2    |
| Total income           | 3,522  | 2.0     | 10,386 | 6.5     |
| Operating expenses     | -1,137 | 3.1     | -3,364 | 3.8     |
| LLPs                   | -753   | -1.0    | -2,223 | 1.4     |
| PBT                    | 1,454  | 1.2     | 4,301  | 12.2    |
| Underlying att. profit | 767    | 0.7     | 2,249  | 18.7    |