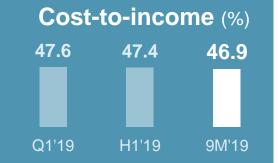

# Costs (-1% YoY in real terms) reflect integration synergies, maintaining a best-in-class cost-to-income ratio and high quality customer service