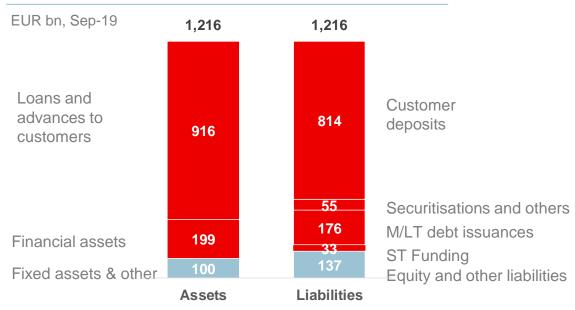

# Santander has a highly liquid balance sheet with a large contribution from customer deposits and diversified MLT wholesale debt instruments

### **Liquidity Balance Sheet**