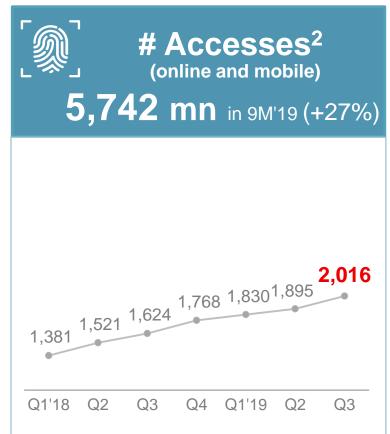

# Customers and digital activity

Our successful commercial and digital transformation strategy is reflected in a larger customer base, increased loyalty ratio...

## ...as well as in increased activity and number of digital customers

Note: YoY changes.

<sup>(1)</sup> Data as of 30 September. Every natural or legal person that, being part of a commercial bank, has logged in to their personal area of internet banking or mobile phone (or both) in the last 30 days. Digital customers in the last 90 days: 39.9 mn.

<sup>(2)</sup> Private accesses. Logins of bank's customers on Santander internet banking or apps. ATM accesses by mobile are not included.

<sup>(3)</sup> Customer interaction through mobile or internet banking which resulted in a change of balance. ATM transactions are not included.