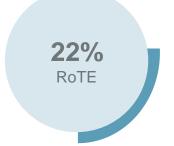

# **Brazil:** YoY double-digit profit growth due to higher NII and fee income (increased volumes and activity), cost control and cost of credit improvement. High RoTE (22%)

| P&L*                   | Q3'19  | % Q2'19 | 9M'19  | % 9M'18 |
|------------------------|--------|---------|--------|---------|
| NII                    | 2,560  | 1.6     | 7,539  | 5.5     |
| Net fee income         | 970    | 4.9     | 2,825  | 12.2    |
| Total income           | 3,522  | 2.0     | 10,386 | 6.5     |
| Operating expenses     | -1,137 | 3.1     | -3,364 | 3.8     |
| LLPs                   | -753   | -1.0    | -2,223 | 1.4     |
| PBT                    | 1,454  | 1.2     | 4,301  | 12.2    |
| Underlying att. profit | 767    | 0.7     | 2,249  | 18.7    |