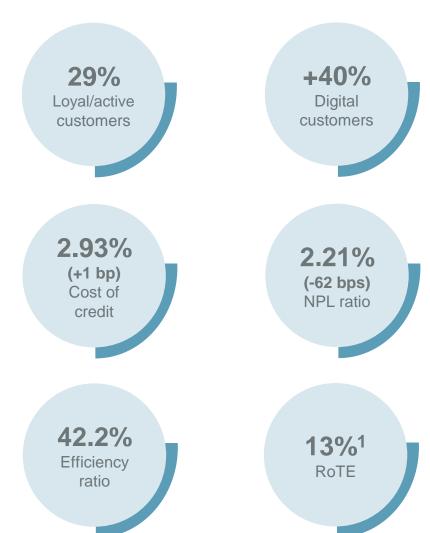

# North America: double digit profit improvement in the US and Mexico, while increasing coordination between both countries

| P&L*                   | Q3'19  | % Q2'19 | 9M'19  | % 9M'18 |
|------------------------|--------|---------|--------|---------|
| NII                    | 2,259  | 0.7     | 6,661  | 7.3     |
| Net fee income         | 448    | -3.7    | 1,349  | 5.0     |
| Total income           | 2,983  | 1.6     | 8,655  | 7.4     |
| Operating expenses     | -1,267 | 3.8     | -3,654 | 4.1     |
| LLPs                   | -1,009 | 26.6    | -2,606 | 7.5     |
| PBT                    | 628    | -29.2   | 2,222  | 13.9    |
| Underlying att. profit | 388    | -23.2   | 1,278  | 20.0    |