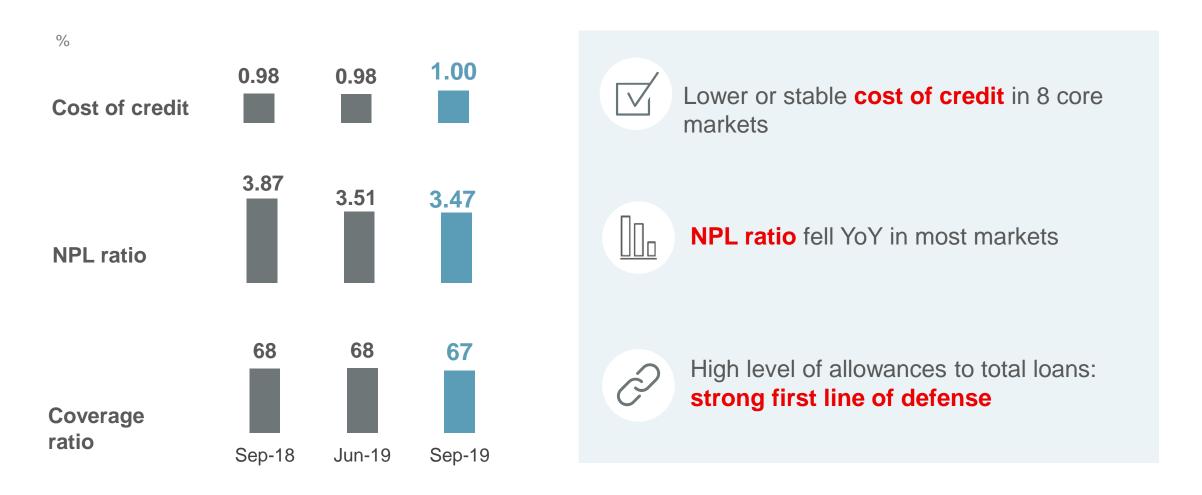

# **Sound credit quality** underpinned by lower NPL and high coverage ratios. Cost of credit remained at very low levels

## **NPL** ratio

%

|                            | <u>Mar-18</u> | Jun-18 | Sep-18 | Dec-18 | Mar-19 | Jun-19 | Sep-19 |
|----------------------------|---------------|--------|--------|--------|--------|--------|--------|
| EUROPE                     | 4.08          | 3.97   | 3.90   | 3.67   | 3.61   | 3.48   | 3.47   |
| Spain                      | 7.74          | 7.62   | 7.55   | 7.32   | 7.29   | 7.02   | 7.23   |
| Santander Consumer Finance | 2.48          | 2.44   | 2.45   | 2.29   | 2.33   | 2.24   | 2.25   |
| United Kingdom             | 1.17          | 1.13   | 1.12   | 1.08   | 1.17   | 1.13   | 1.08   |
| Portugal                   | 8.29          | 7.55   | 7.43   | 5.94   | 5.77   | 5.00   | 4.90   |
| Poland                     | 4.77          | 4.58   | 4.23   | 4.28   | 4.39   | 4.21   | 4.35   |
| NORTH AMERICA              | 2.80          | 2.82   | 2.83   | 2.79   | 2.33   | 2.29   | 2.21   |
| US                         | 2.86          | 2.91   | 3.00   | 2.92   | 2.41   | 2.32   | 2.18   |
| Mexico                     | 2.68          | 2.58   | 2.41   | 2.43   | 2.12   | 2.21   | 2.30   |
| SOUTH AMERICA              | 4.83          | 4.82   | 4.83   | 4.81   | 4.83   | 4.81   | 4.81   |
| Brazil                     | 5.26          | 5.26   | 5.26   | 5.25   | 5.26   | 5.27   | 5.33   |
| Chile                      | 5.00          | 4.86   | 4.78   | 4.66   | 4.67   | 4.52   | 4.48   |
| Argentina                  | 2.54          | 2.40   | 2.47   | 3.17   | 3.50   | 3.79   | 3.64   |
| TOTAL GROUP                | 4.02          | 3.92   | 3.87   | 3.73   | 3.62   | 3.51   | 3.47   |

## Coverage ratio

%

|                            | <u>Mar-18</u> | Jun-18 | Sep-18 | Dec-18 | Mar-19 | Jun-19 | Sep-19 |
|----------------------------|---------------|--------|--------|--------|--------|--------|--------|
| EUROPE                     | 54.4          | 52.9   | 52.1   | 50.1   | 49.5   | 49.9   | 48.2   |
| Spain                      | 49.8          | 47.5   | 46.4   | 43.7   | 43.3   | 42.9   | 40.6   |
| Santander Consumer Finance | 107.2         | 107.7  | 106.4  | 106.4  | 105.3  | 105.9  | 104.2  |
| United Kingdom             | 34.4          | 33.8   | 33.0   | 32.9   | 30.9   | 31.9   | 34.1   |
| Portugal                   | 53.9          | 52.7   | 53.4   | 50.5   | 50.7   | 52.9   | 51.5   |
| Poland                     | 72.0          | 72.1   | 71.6   | 67.1   | 67.6   | 69.7   | 69.0   |
| NORTH AMERICA              | 153.5         | 146.5  | 139.4  | 137.4  | 153.4  | 150.3  | 155.6  |
| US                         | 169.1         | 156.9  | 145.5  | 142.8  | 161.0  | 158.4  | 166.6  |
| Mexico                     | 113.5         | 116.1  | 120.5  | 119.7  | 130.1  | 126.9  | 125.2  |
| SOUTH AMERICA              | 96.5          | 94.4   | 94.1   | 94.6   | 94.1   | 93.0   | 89.7   |
| Brazil                     | 110.4         | 108.7  | 109.1  | 106.9  | 107.7  | 105.5  | 101.1  |
| Chile                      | 61.0          | 60.0   | 59.6   | 60.6   | 59.7   | 59.1   | 57.3   |
| Argentina                  | 121.3         | 121.5  | 124.0  | 135.0  | 118.6  | 126.4  | 134.0  |
| TOTAL GROUP                | 70.0          | 68.6   | 67.9   | 67.4   | 67.8   | 68.1   | 67.3   |

## Cost of credit

%

|                            | <u>Mar-18</u> | Jun-18 | Sep-18 | Dec-18 | Mar-19 | Jun-19 | Sep-19 |
|----------------------------|---------------|--------|--------|--------|--------|--------|--------|
| EUROPE                     | 0.24          | 0.25   | 0.26   | 0.24   | 0.24   | 0.24   | 0.25   |
| Spain                      | 0.35          | 0.36   | 0.41   | 0.38   | 0.40   | 0.41   | 0.41   |
| Santander Consumer Finance | 0.36          | 0.37   | 0.40   | 0.38   | 0.38   | 0.36   | 0.38   |
| United Kingdom             | 0.11          | 0.10   | 0.09   | 0.07   | 0.07   | 0.06   | 0.08   |
| Portugal                   | 0.08          | 0.10   | 0.03   | 0.09   | 0.03   | 0.03   | 0.00   |
| Poland                     | 0.69          | 0.71   | 0.69   | 0.65   | 0.61   | 0.66   | 0.71   |
| NORTH AMERICA              | 3.22          | 2.96   | 2.92   | 3.12   | 2.97   | 2.95   | 2.93   |
| US                         | 3.29          | 3.02   | 3.00   | 3.27   | 3.11   | 3.09   | 3.09   |
| Mexico                     | 2.95          | 2.78   | 2.72   | 2.75   | 2.62   | 2.61   | 2.55   |
| SOUTH AMERICA              | 3.15          | 3.10   | 3.00   | 2.99   | 2.89   | 2.87   | 2.90   |
| Brazil                     | 4.35          | 4.30   | 4.17   | 4.06   | 3.88   | 3.84   | 3.85   |
| Chile                      | 1.22          | 1.18   | 1.18   | 1.19   | 1.13   | 1.10   | 1.06   |
| Argentina                  | 2.06          | 2.47   | 2.92   | 3.45   | 4.02   | 4.33   | 4.86   |
| TOTAL GROUP                | 1.04          | 0.99   | 0.98   | 1.00   | 0.97   | 0.98   | 1.00   |