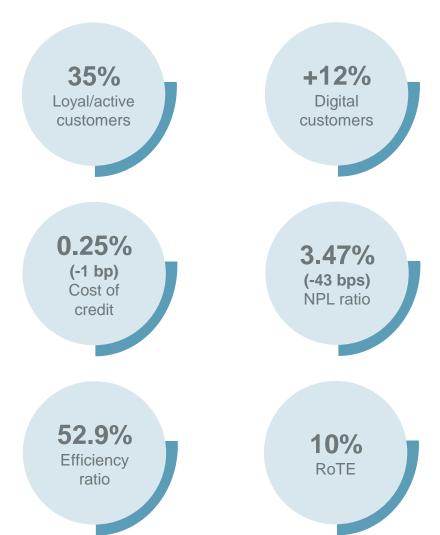

# **Europe:** in a low interest rate and low growth environment, results reflect revenue pressure, cost control and good credit quality. Working to simplify and integrate our structure

| P&L*                   | Q3'19  | % Q2'19 | 9M'19  | % 9M'18 |
|------------------------|--------|---------|--------|---------|
| NII                    | 3,530  | -0.4    | 10,671 | 1.1     |
| Net fee income         | 1,310  | 1.1     | 3,941  | -4.1    |
| Total income           | 5,295  | 2.9     | 15,709 | -1.4    |
| Operating expenses     | -2,719 | -1.6    | -8,310 | -1.1    |
| LLPs                   | -497   | 28.7    | -1,340 | 6.1     |
| PBT                    | 1,949  | 10.4    | 5,498  | -3.1    |
| Underlying att. profit | 1,286  | 9.0     | 3,640  | -4.2    |