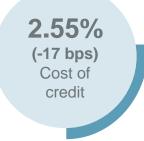

<sup>(\*)</sup> EUR mn Changes excluding IFRS 16 impact

31%

Loyal/active

customers

0.41%

(0 bps)

Cost of

credit