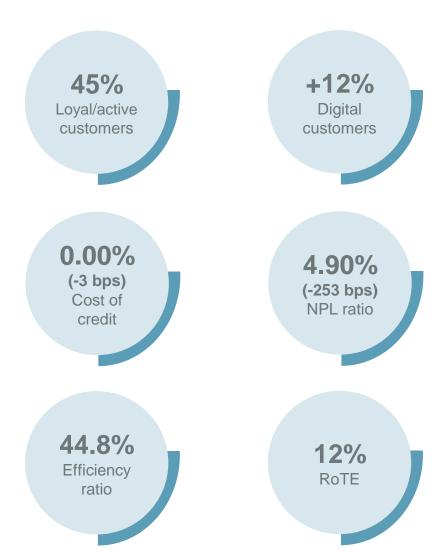

# **Portugal:** YoY profit growth thanks to lower costs due to integration synergies, ALCO portfolio management and LLP releases (strong improvement in credit quality)

| P&L*                   | Q3'19 | % <b>Q2'19</b> | 9M'19 | % 9M'18 |
|------------------------|-------|----------------|-------|---------|
| NII                    | 214   | 0.3            | 643   | -0.5    |
| Net fee income         | 96    | -3.3           | 292   | 4.1     |
| Total income           | 331   | -6.4           | 1,043 | 3.3     |
| Operating expenses     | -155  | 0.5            | -467  | -3.1    |
| LLPs                   | 0     | -66.3          | 12    |         |
| PBT                    | 178   | -4.2           | 557   | 13.6    |
| Underlying att. profit | 125   | -0.3           | 385   | 12.2    |

<sup>(\*)</sup> EUR mn