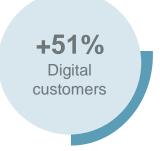

# **USA:** Positive evolution YoY in both volumes and results. QoQ profit affected by lower rates and seasonality in SC USA

| P&L*                   | Q3'19 | % Q2'19 | 9M'19  | % 9M'18 |     |
|------------------------|-------|---------|--------|---------|-----|
| NII                    | 1,460 | -0.6    | 4,320  | 6.0     | +2% |
| Net fee income         | 238   | -3.9    | 716    | 5.1     |     |
| Total income           | 1,977 | 1.8     | 5,711  | 7.9     | +5% |
| Operating expenses     | -847  | 4.1     | -2,427 | 2.8     |     |
| LLPs                   | -786  | 37.4    | -1,965 | 10.5    | +2% |
| PBT                    | 267   | -49.7   | 1,158  | 15.6    |     |
| Underlying att. profit | 154   | -46.7   | 619    | 27.3    |     |

#### **ACTIVITY**

Santander

Volumes in EUR bn and % change in constant euros

18% +9% Loyal/active Digital customers customers 3.09% 2.18% (+9 bps) (-82 bps) Cost of **NPL** ratio credit 42.5% 10% Efficiency RoTE<sup>2</sup> ratio