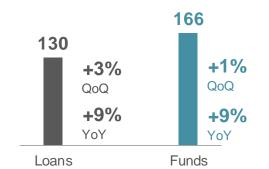

# **South America:** strong growth in volumes and profit YoY. Focus on accelerating profitable growth, strengthening a more connected regional network

| P&L*                   | Q3'19  | % Q2'19 | 9M'19  | % 9M'18 |
|------------------------|--------|---------|--------|---------|
| NII                    | 3,314  | 2.5     | 9,960  | 8.5     |
| Net fee income         | 1,204  | 9.6     | 3,559  | 14.7    |
| Total income           | 4,577  | 4.3     | 13,711 | 9.3     |
| Operating expenses     | -1,586 | 4.8     | -4,895 | 9.0     |
| LLPs                   | -916   | 1.2     | -2,775 | 3.8     |
| PBT                    | 1,882  | 3.4     | 5,543  | 12.6    |
| Underlying att. profit | 1,016  | 1.6     | 2,977  | 18.2    |

<sup>(\*)</sup> EUR mn and % change in constant euros

#### **ACTIVITY**

EUR bn and % change in constant euros

**Primary segments** 