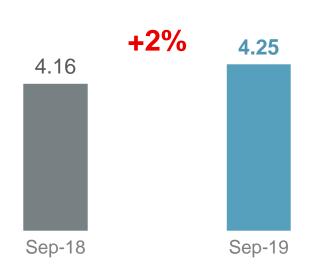

# Creating shareholder value whilst maintaining high profitability

TNAV per share

**Profitability ratios** 

Underlying RoTE<sup>1</sup>

**EUR** 

12.1% **11.9%**2018 9M'19

Underlying RoRWA<sup>1</sup>

TNAV per share + Dividend per share: +8% YoY