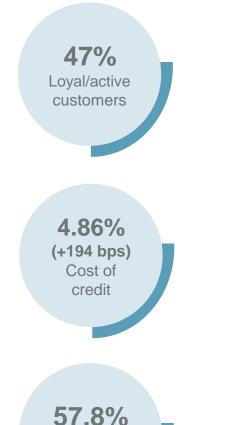

#### **ACTIVITY**

Santander

Volumes in EUR bn and % change in constant euros

18% +9% Loyal/active Digital customers customers 3.09% 2.18% (+9 bps) (-82 bps) Cost of **NPL** ratio credit 42.5% 10% Efficiency RoTE<sup>2</sup> ratio

Note: Loans excluding reverse repos. Funds: deposits excluding repos + marketed mutual funds
(1) Includes leasing (2) Adjusted for excess capital. Otherwise, Santander US 6% and SC USA 17%
Customers and credit quality ratios YoY change. Underlying RoTE.

SC USA RoTE: 25%2