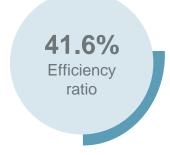

### **Spain:** profit up boosted by cost synergies, the improvement in customer spread (+20 bps vs. 9M'18) and portfolio management. QoQ profit evolution benefited by SRF contribution in Q2

| P&L*                   | Q3'19 | % Q2'19 | 9M'19  | % 9M'18    |
|------------------------|-------|---------|--------|------------|
| NII                    | 967   | -4.2    | 2,985  | -1.8 (+1%) |
| Net fee income         | 614   | -1.6    | 1,861  | -6.5       |
| Total income           | 1,989 | 7.6     | 5,695  | -2.0       |
| Operating expenses     | -999  | -2.1    | -3,043 | -7.0(-6%)  |
| LLPs                   | -210  | -8.0    | -680   | 4.8        |
| PBT                    | 681   | 48.7    | 1,617  | 5.9        |
| Underlying att. profit | 491   | 45.3    | 1,185  | 3.3 (+5%)  |