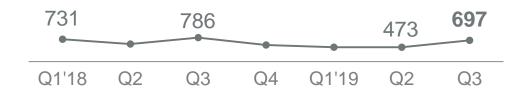

# Wealth Management & Insurance: strategic initiatives focused on the development of Private Banking's global and digital platform and strengthening SAM and Insurance's value proposition

| P&L*                   | Q3'19 | % Q2'19 | 9M'19 | % 9M'18 |
|------------------------|-------|---------|-------|---------|
| NII                    | 139   | 2.8     | 422   | 8.3     |
| Net fee income         | 299   | 1.4     | 873   | 1.3(**) |
| Total income           | 550   | 0.8     | 1,635 | 5.6     |
| Operating expenses     | -222  | -0.6    | -677  | 2.2     |
| LLPs                   | -3    |         | 3     |         |
| PBT                    | 321   | 0.4     | 953   | 8.9     |
| Underlying att. profit | 238   | 2.5     | 697   | 9.5     |

<sup>(\*)</sup> EUR mn and % change in constant euros

<sup>(1)</sup> Profit after tax + net fee income generated by this business

(2) PB: Private Banking