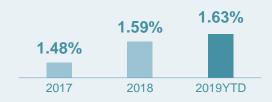

• Consistent organic capital generation: +53 bps in 2017; +64 bps in 2018 and +48 bps in 2019 YTD

Profitability enhancement and efficient capital allocation

Higher RoRWA due to RWA management

**Improved capital allocation** with natural reweighting towards more profitable geographies: