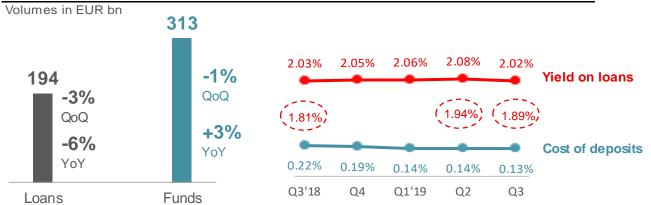

# **USA:** Positive evolution YoY in both volumes and results. QoQ profit affected by lower rates and seasonality in SC USA

| P&L*                   | Q3'19 | % Q2'19 | 9M'19  | % 9M'18 |     |
|------------------------|-------|---------|--------|---------|-----|
| NII                    | 1,460 | -0.6    | 4,320  | 6.0     | +2% |
| Net fee income         | 238   | -3.9    | 716    | 5.1     |     |
| Total income           | 1,977 | 1.8     | 5,711  | 7.9     | +5% |
| Operating expenses     | -847  | 4.1     | -2,427 | 2.8     |     |
| LLPs                   | -786  | 37.4    | -1,965 | 10.5    | +2% |
| PBT                    | 267   | -49.7   | 1,158  | 15.6    |     |
| Underlying att. profit | 154   | -46.7   | 619    | 27.3    |     |

#### **ACTIVITY**

Santander

Volumes in EUR bn and % change in constant euros

18% +9% Loyal/active Digital customers customers 3.09% 2.18% (+9 bps) (-82 bps) Cost of **NPL** ratio credit 42.5% 10% Efficiency RoTE<sup>2</sup> ratio

Note: Loans excluding reverse repos. Funds: deposits excluding repos + marketed mutual funds
(1) Includes leasing (2) Adjusted for excess capital. Otherwise, Santander US 6% and SC USA 17%
Customers and credit quality ratios YoY change. Underlying RoTE.