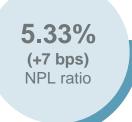

# **Sound credit quality** underpinned by lower NPL and high coverage ratios. Cost of credit remained at very low levels