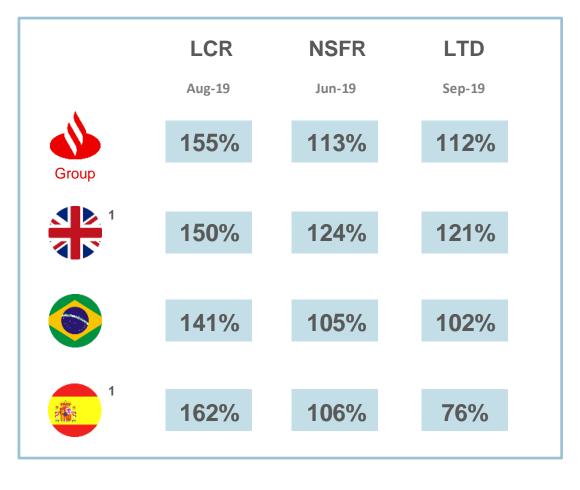

# Santander has a highly liquid balance sheet with a large contribution from customer deposits and diversified MLT wholesale debt instruments

### **Liquidity Balance Sheet**

#### HQLAs<sup>2</sup>

Note: Liquidity balance sheet for management purposes (net of trading derivatives and interbank balances)

<sup>(1)</sup> LCR and NSFR: Spain: Parent bank, UK: Ring-fenced bank

<sup>(2) 12</sup> month average, provisional