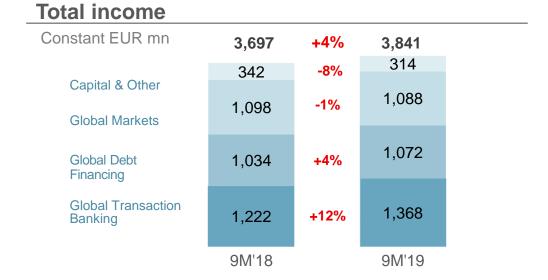

# Corporate & Investment Banking: YoY profit growth driven by value added businesses which more than offset lower Markets results. QoQ net fee growth mainly due to Project Finance, Trade and Corporate Finance

| P&L*                   | Q3'19 | % Q2'19 | 9M'19  | % 9M'18 |
|------------------------|-------|---------|--------|---------|
| NII                    | 655   | -0.9    | 2,009  | 16.7    |
| Net fee income         | 419   | 13.6    | 1,149  | 0.0     |
| Total income           | 1,235 | -0.1    | 3,841  | 3.9     |
| Operating expenses     | -550  | 1.1     | -1,669 | 7.8     |
| LLPs                   | 28    |         | -27    | -83.7   |
| PBT                    | 691   | 8.6     | 2,087  | 8.4     |
| Underlying att. profit | 446   | 12.8    | 1,335  | 10.1    |