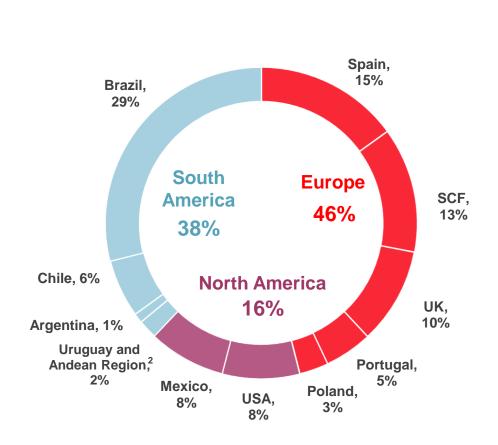

# Well balanced Group profit between Europe (46%) and the Americas (54%), with overall profit growth by markets and global businesses

### 9M'19 Underlying attributable profit<sup>1</sup>

### 9M'19 Underlying attributable profit

<sup>(1)</sup> Excluding Corporate Centre (EUR -1,637 mn) and Santander Global Platform

## Geographic regions' summary

**Europe:** focus on operating in a more integrated way. **The Americas**: solid volume and profit growth while capturing new opportunities

|               | Total customers <sup>1</sup> (millions) | <b>Loans</b><br>(EUR bn) | Customer funds<br>(EUR bn) | Underlying profit<br>(EUR mn) | <b>RoTE</b> (9M'19) |
|---------------|-----------------------------------------|--------------------------|----------------------------|-------------------------------|---------------------|
| Europe        | 67                                      | <b>635</b> +2%           | <b>662</b><br>+5%          | <b>3,640</b> -4%              | 10%                 |
| North America | 23                                      | <b>128</b> +9%           | <b>114</b><br>+7%          | <b>1,278</b> +20%             | 13%²                |
| South America | 53                                      | <b>130</b> +9%           | <b>166</b> +9%             | <b>2,977</b> +18%             | 21%                 |