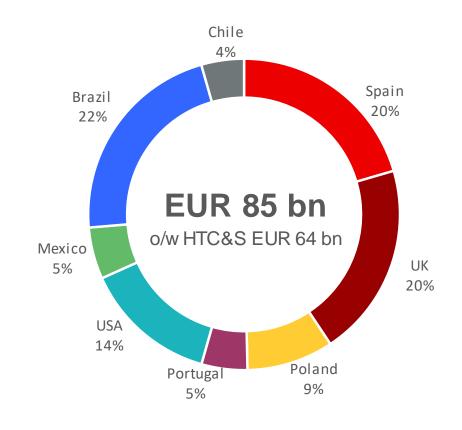

### ALCO portfolios reflect our geographic diversification

Distribution of ALCO portfolios by country %, Sep-19

1) Parent bank

(2) Ring-fenced bank

(3) SBNA