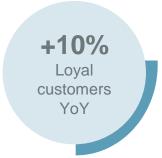

# Customers and digital activity

Our successful commercial and digital transformation strategy is reflected in a larger customer base, increased loyalty ratio...

## ...as well as in increased activity and number of digital customers

Note: YoY changes.

<sup>(1)</sup> Data as of 30 September. Every natural or legal person that, being part of a commercial bank, has logged in to their personal area of internet banking or mobile phone (or both) in the last 30 days. Digital customers in the last 90 days: 39.9 mn.