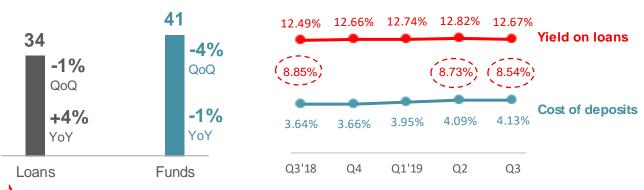

# **USA:** Positive evolution YoY in both volumes and results. QoQ profit affected by lower rates and seasonality in SC USA

| P&L*                   | Q3'19 | % Q2'19 | 9M'19  | % 9M'18 |     |
|------------------------|-------|---------|--------|---------|-----|
| NII                    | 1,460 | -0.6    | 4,320  | 6.0     | +2% |
| Net fee income         | 238   | -3.9    | 716    | 5.1     |     |
| Total income           | 1,977 | 1.8     | 5,711  | 7.9     | +5% |
| Operating expenses     | -847  | 4.1     | -2,427 | 2.8     |     |
| LLPs                   | -786  | 37.4    | -1,965 | 10.5    | +2% |
| PBT                    | 267   | -49.7   | 1,158  | 15.6    |     |
| Underlying att. profit | 154   | -46.7   | 619    | 27.3    |     |

#### **ACTIVITY**

Santander

Volumes in EUR bn and % change in constant euros

18% +9% Loyal/active Digital customers customers 3.09% 2.18% (+9 bps) (-82 bps) Cost of **NPL** ratio credit 42.5% 10% Efficiency RoTE<sup>2</sup> ratio

Note: Loans excluding reverse repos. Funds: deposits excluding repos + marketed mutual funds
(1) Includes leasing (2) Adjusted for excess capital. Otherwise, Santander US 6% and SC USA 17%
Customers and credit quality ratios YoY change. Underlying RoTE.

SC USA RoTE: 25%2