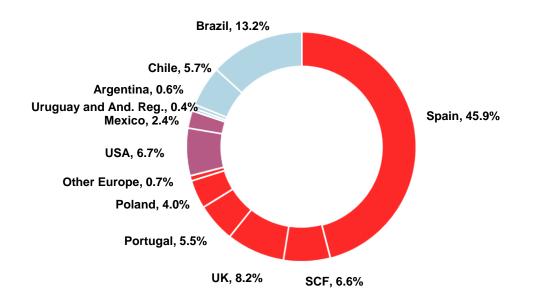

| 166.6  |
| Mexico                     | 113.5         | 116.1  | 120.5  | 119.7  | 130.1  | 126.9  | 125.2  |
| SOUTH AMERICA              | 96.5          | 94.4   | 94.1   | 94.6   | 94.1   | 93.0   | 89.7   |
| Brazil                     | 110.4         | 108.7  | 109.1  | 106.9  | 107.7  | 105.5  | 101.1  |
| Chile                      | 61.0          | 60.0   | 59.6   | 60.6   | 59.7   | 59.1   | 57.3   |
| Argentina                  | 121.3         | 121.5  | 124.0  | 135.0  | 118.6  | 126.4  | 134.0  |
| TOTAL GROUP                | 70.0          | 68.6   | 67.9   | 67.4   | 67.8   | 68.1   | 67.3   |



### Non-performing loans and loan-loss allowances. September 2019

### **Non-performing loans**

100%: EUR 34,326 million

#### **Loan-loss allowances**

100%: EUR 23,112 million







Percentage over Group's total

## Cost of credit

%

|                            | <u>Mar-18</u> | Jun-18 | Sep-18 | Dec-18 | Mar-19 | Jun-19 | Sep-19 |
|----------------------------|---------------|--------|--------|--------|--------|--------|--------|
| EUROPE                     | 0.24          | 0.25   | 0.26   | 0.24   | 0.24   | 0.24   | 0.25   |
| Spain                      | 0.35          | 0.36   | 0.41   | 0.38   | 0.40   | 0.41   | 0.41   |
| Santander Consumer Finance | 0.36          | 0.37   | 0.40   | 0.38   | 0.38   | 0.36   | 0.38   |
| United Kingdom             | 0.11          | 0.10   | 0.09   | 0.07   | 0.07   | 0.06   | 0.08   |
| Portugal                   | 0.08          | 0.10   | 0.03   | 0.09   | 0.03   | 0.03   | 0.00   |
| Poland                     | 0.6