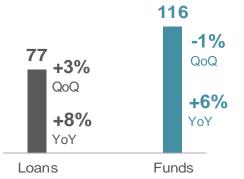

# Continued widespread growth: **loans (+4% YoY) and customer funds (+6% YoY)**, boosted by developing markets and our consumer businesses

#### Loans and advances to customers in core markets

EUR bn and YoY change in constant EUR

#### **Customer funds in core markets**