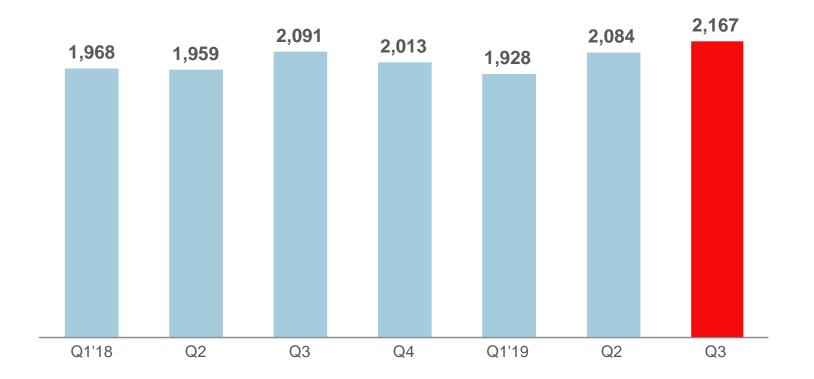

# Resilient underlying profit in a challenging environment (+4% vs. Q2'19 and vs. Q3'18)

### **Group underlying attributable profit**

Constant EUR million