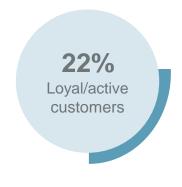

### **Spain:** profit up boosted by cost synergies, the improvement in customer spread (+20 bps vs. 9M'18) and portfolio management. QoQ profit evolution benefited by SRF contribution in Q2

| P&L*                   | Q3'19 | % Q2'19 | 9M'19  | % 9M'18    |
|------------------------|-------|---------|--------|------------|
| NII                    | 967   | -4.2    | 2,985  | -1.8 (+1%) |
| Net fee income         | 614   | -1.6    | 1,861  | -6.5       |
| Total income           | 1,989 | 7.6     | 5,695  | -2.0       |
| Operating expenses     | -999  | -2.1    | -3,043 | -7.0(-6%)  |
| LLPs                   | -210  | -8.0    | -680   | 4.8        |
| PBT                    | 681   | 48.7    | 1,617  | 5.9        |
| Underlying att. profit | 491   | 45.3    | 1,185  | 3.3 (+5%)  |