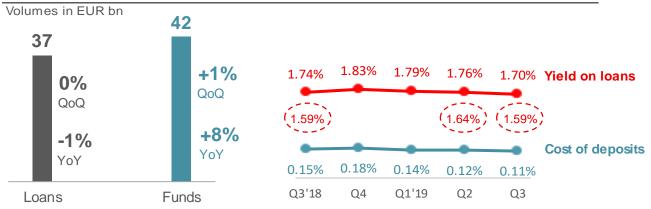

lower costs due to integration synergies, ALCO portfolio management and LLP releases (strong improvement in credit quality)

| P&L*                   | Q3'19 | % <b>Q2'19</b> | 9M'19 | % 9M'18 |
|------------------------|-------|----------------|-------|---------|
| NII                    | 214   | 0.3            | 643   | -0.5    |
| Net fee income         | 96    | -3.3           | 292   | 4.1     |
| Total income           | 331   | -6.4           | 1,043 | 3.3     |
| Operating expenses     | -155  | 0.5            | -467  | -3.1    |
| LLPs                   | 0     | -66.3          | 12    |         |
| PBT                    | 178   | -4.2           | 557   | 13.6    |
| Underlying att. profit | 125   | -0.3           | 385   | 12.2    |

<sup>(\*)</sup> EUR mn

#### **ACTIVITY**









# **Poland:** solid performance both YoY and QoQ in revenue and efficiency. Profit dampened YoY by increased banking tax and BFG¹ contributions and QoQ by non-repeat of dividend income

| P&L*                   | Q3'19 | % Q2'19 | 9M'19 | % 9M'18 |
|------------------------|-------|---------|-------|---------|
| NII                    | 298   | 5.9     | 863   | 19.7    |
| Net fee income         | 119   | 3.0     | 349   | 4.7     |
| Total income           | 442   | 1.2     | 1,258 | 16.0    |
| Operating expenses     | -175  | -0.1    | -524  | 11.9    |
| LLPs                   | -59   | -5.9    | -166  | 40.2    |
| PBT                    | 183   | 11.3    | 476   | 12.0    |
| Underlying att. profit | 95    | 7.7     | 245   | 5.6     |

<sup>(\*)</sup> EUR mn and % change in