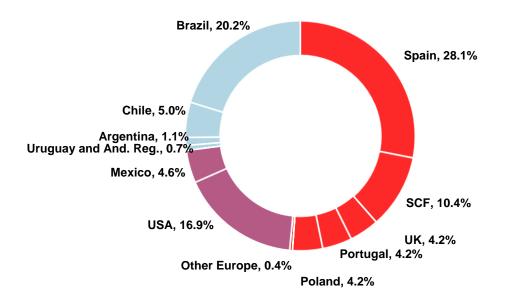

#### **Loan-loss allowances**

100%: EUR 23,112 million

Percentage over Group's total