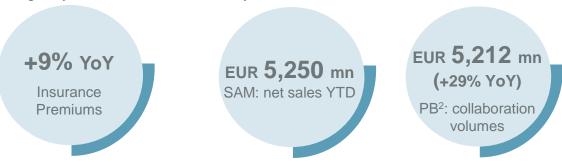

# Wealth Management & Insurance: strategic initiatives focused on the development of Private Banking's global and digital platform and strengthening SAM and Insurance's value proposition

| P&L*                   | Q3'19 | % Q2'19 | 9M'19 | % 9M'18 |
|------------------------|-------|---------|-------|---------|
| NII                    | 139   | 2.8     | 422   | 8.3     |
| Net fee income         | 299   | 1.4     | 873   | 1.3(**) |
| Total income           | 550   | 0.8     | 1,635 | 5.6     |
| Operating expenses     | -222  | -0.6    | -677  | 2.2     |
| LLPs                   | -3    |         | 3     |         |
| PBT                    | 321   | 0.4     | 953   | 8.9     |
| Underlying att. profit | 238   | 2.5     | 697   | 9.5     |

### Activity growth<sup>1</sup>

Mutual fund balances

+7%

Card turnover

+11%

Insurance premiums

+9%