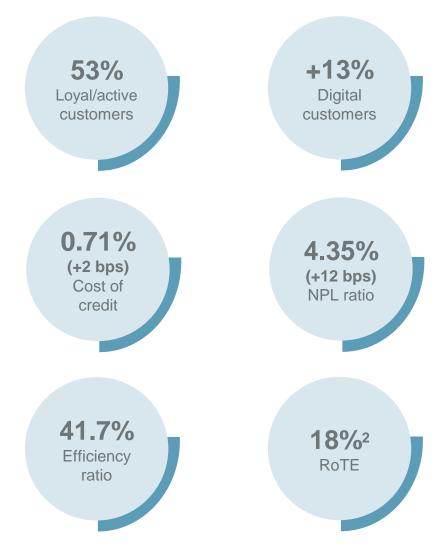

# **Argentina:** YoY negative impact of the peso's depreciation and higher monetary adjustment were more than offset by revenue growth in a higher interest rate environment

| P&L*                   | Q3'19 | % Q2'19 | 9M'19 | % 9M'18 |
|------------------------|-------|---------|-------|---------|
| NII                    | 180   | 28.1    | 690   | 123.5   |
| Net fee income         | 88    | 46.4    | 328   | 83.0    |
| Total income           | 237   | 32.3    | 957   | 85.6    |
| Operating expenses     | -122  | 23.6    | -553  | 84.9    |
| LLPs                   | -39   | 31.2    | -182  | 98.4    |
| PBT                    | 47    | 5.7     | 174   | 99.5    |
| Underlying att. profit | 23    | -17.2   | 97    | 110.5   |

<sup>(\*)</sup> EUR mn and % change in constant euros

### **ACTIVITY**

+4%

Digital

customers

3.64%

(+117 bps)

**NPL** ratio