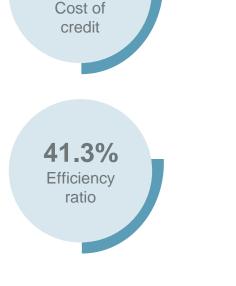

# **SCF:** leadership in Europe with best-in-class profitability (RoRWA: 2.3%) and efficiency. Historically low NPL ratio and cost of credit. LLPs normalised following portfolio sales in Q2

| P&L*                   | Q3'19 | % Q2'19 | 9M'19  | % 9M'18 |
|------------------------|-------|---------|--------|---------|
| NII                    | 977   | 0.9     | 2,888  | 4.3     |
| Net fee income         | 213   | 6.0     | 627    | 3.1     |
| Total income           | 1,203 | 4.6     | 3,525  | 3.3     |
| Operating expenses     | -504  | -4.0    | -1,539 | 3.4     |
| LLPs                   | -147  | 147.8   | -328   | 5.0     |
| PBT                    | 594   | 7.3     | 1,711  | 3.6     |
| Underlying att. profit | 338   | 1.5     | 995    | 0.2     |