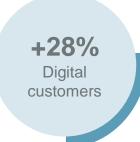

# Customers and digital activity

Our successful commercial and digital transformation strategy is reflected in a larger customer base, increased loyalty ratio...

## ...as well as in increased activity and number of digital customers

Note: YoY changes.

<sup>(1)</sup> Data as of 30 September. Every natural or legal person that, being part of a commercial bank, has logged in to their personal area of internet banking or mobile phone (or both) in the last 30 days. Digital customers in the last 90 days: 39.9 mn.