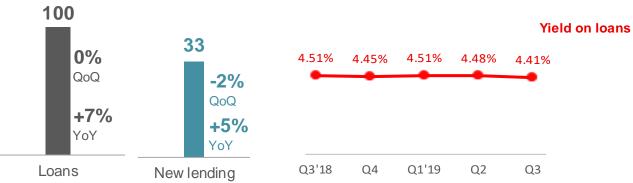

# **SCF:** leadership in Europe with best-in-class profitability (RoRWA: 2.3%) and efficiency. Historically low NPL ratio and cost of credit. LLPs normalised following portfolio sales in Q2

| P&L*                   | Q3'19 | % Q2'19 | 9M'19  | % 9M'18 |
|------------------------|-------|---------|--------|---------|
| NII                    | 977   | 0.9     | 2,888  | 4.3     |
| Net fee income         | 213   | 6.0     | 627    | 3.1     |
| Total income           | 1,203 | 4.6     | 3,525  | 3.3     |
| Operating expenses     | -504  | -4.0    | -1,539 | 3.4     |
| LLPs                   | -147  | 147.8   | -328   | 5.0     |
| PBT                    | 594   | 7.3     | 1,711  | 3.6     |
| Underlying att. profit | 338   | 1.5     | 995    | 0.2     |

<sup>(\*)</sup> EUR mn and % change in constant euros

#### **ACTIVITY**

Volumes in EUR bn and % change in constant euros