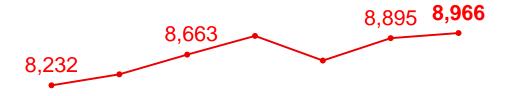

# Customer revenue growth QoQ (+2%) and YoY (+5%) driven by developing markets and consumer businesses