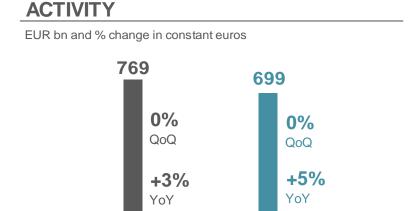

# **South America:** strong growth in volumes and profit YoY. Focus on accelerating profitable growth, strengthening a more connected regional network

| P&L*                   | Q3'19  | % Q2'19 | 9M'19  | % 9M'18 |
|------------------------|--------|---------|--------|---------|
| NII                    | 3,314  | 2.5     | 9,960  | 8.5     |
| Net fee income         | 1,204  | 9.6     | 3,559  | 14.7    |
| Total income           | 4,577  | 4.3     | 13,711 | 9.3     |
| Operating expenses     | -1,586 | 4.8     | -4,895 | 9.0     |
| LLPs                   | -916   | 1.2     | -2,775 | 3.8     |
| PBT                    | 1,882  | 3.4     | 5,543  | 12.6    |
| Underlying att. profit | 1,016  | 1.6     | 2,977  | 18.2    |

<sup>(\*)</sup> EUR mn and % change in constant euros

#### **ACTIVITY**

EUR bn and % change in constant euros

**Primary segments** 