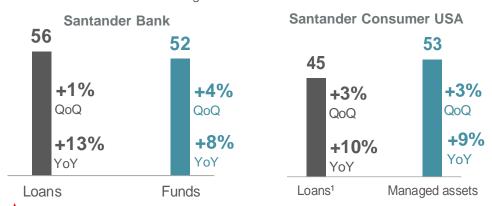

# **USA:** Positive evolution YoY in both volumes and results. QoQ profit affected by lower rates and seasonality in SC USA

| P&L*                   | Q3'19 | % Q2'19 | 9M'19  | % 9M'18 |     |
|------------------------|-------|---------|--------|---------|-----|
| NII                    | 1,460 | -0.6    | 4,320  | 6.0     | +2% |
| Net fee income         | 238   | -3.9    | 716    | 5.1     |     |
| Total income           | 1,977 | 1.8     | 5,711  | 7.9     | +5% |
| Operating expenses     | -847  | 4.1     | -2,427 | 2.8     |     |
| LLPs                   | -786  | 37.4    | -1,965 | 10.5    | +2% |
| PBT                    | 267   | -49.7   | 1,158  | 15.6    |     |
| Underlying att. profit | 154   | -46.7   | 619    | 27.3    |     |

#### **ACTIVITY**

Santander

Volumes in EUR bn and % change in constant euros

18% +9% Loyal/active Digital customers customers 3.09% 2.18% (+9 bps) (-82 bps) Cost of **NPL** ratio credit 42.5% 10% Efficiency RoTE<sup>2</sup> ratio

Note: Loans excluding reverse repos. Funds: deposits excluding repos + marketed mutual funds
(1) Includes leasing (2) Adjusted for excess capital. Otherwise, Santander US 6% and SC USA 17%
Customers and credit quality ratios YoY change. Underlying RoTE.

SC USA RoTE: 25%2