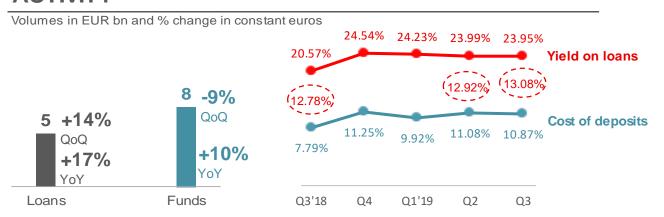

# **Argentina:** YoY negative impact of the peso's depreciation and higher monetary adjustment were more than offset by revenue growth in a higher interest rate environment

| P&L*                   | Q3'19 | % Q2'19 | 9M'19 | % 9M'18 |
|------------------------|-------|---------|-------|---------|
| NII                    | 180   | 28.1    | 690   | 123.5   |
| Net fee income         | 88    | 46.4    | 328   | 83.0    |
| Total income           | 237   | 32.3    | 957   | 85.6    |
| Operating expenses     | -122  | 23.6    | -553  | 84.9    |
| LLPs                   | -39   | 31.2    | -182  | 98.4    |
| PBT                    | 47    | 5.7     | 174   | 99.5    |
| Underlying att. profit | 23    | -17.2   | 97    | 110.5   |

<sup>(\*)</sup> EUR mn and % change in constant euros

### **ACTIVITY**

+4%

Digital

customers

3.64%

(+117 bps)

**NPL** ratio