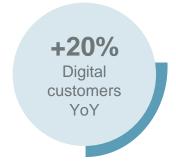

# Customers and digital activity

Our successful commercial and digital transformation strategy is reflected in a larger customer base, increased loyalty ratio...

## ...as well as in increased activity and number of digital customers

Note: YoY changes.

<sup>(1)</sup> Data as of 30 September. Every natural or legal person that, being part of a commercial bank, has logged in to their personal area of internet banking or mobile phone (or both) in the last 30 days. Digital customers in the last 90 days: 39.9 mn.