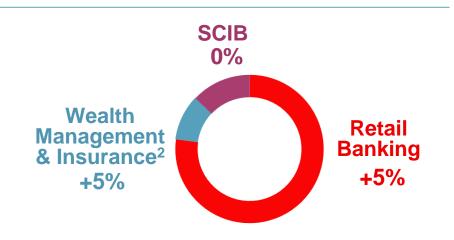

# Higher net fee income driven by Retail Banking and WM&I contribution. SCIB improved in the quarter

### Net fee income by segment<sup>1</sup>

<sup>(1)</sup> YoY change in constant euros