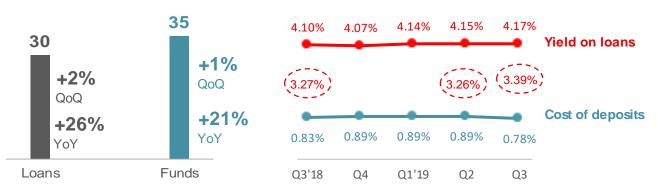

# **Portugal:** YoY profit growth thanks to lower costs due to integration synergies, ALCO portfolio management and LLP releases (strong improvement in credit quality)

| P&L*                   | Q3'19 | % <b>Q2'19</b> | 9M'19 | % 9M'18 |
|------------------------|-------|----------------|-------|---------|
| NII                    | 214   | 0.3            | 643   | -0.5    |
| Net fee income         | 96    | -3.3           | 292   | 4.1     |
| Total income           | 331   | -6.4           | 1,043 | 3.3     |
| Operating expenses     | -155  | 0.5            | -467  | -3.1    |
| LLPs                   | 0     | -66.3          | 12    |         |
| PBT                    | 178   | -4.2           | 557   | 13.6    |
| Underlying att. profit | 125   | -0.3           | 385   | 12.2    |

<sup>(\*)</sup> EUR mn

#### **ACTIVITY**