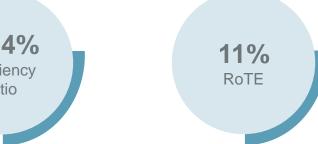

#### **ACTIVITY**

Santander

Volumes in EUR bn and % change in constant euros

18% +9% Loyal/active Digital customers customers 3.09% 2.18% (+9 bps) (-82 bps) Cost of **NPL** ratio credit 42.5% 10% Efficiency RoTE<sup>2</sup> ratio

Note: Loans excluding reverse repos. Funds: deposits excluding repos + marketed mutual funds
(1) Includes leasing (2) Adjusted for excess capital. Otherwise, Santander US 6% and SC USA 17%
Customers and credit quality ratios YoY change. Underlying RoTE.

SC USA RoTE: 25%2